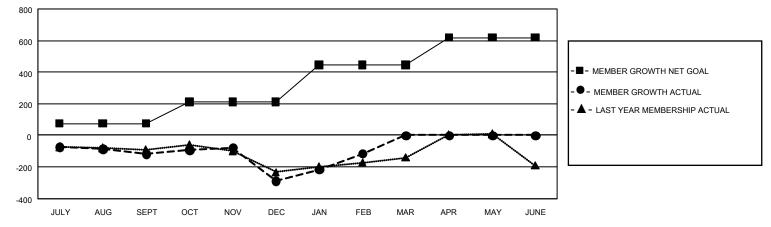

## LOCATION: TURKEY

GMT: OPEN

GMT CA 4

| Clubs         |               |             |               | Members               |                        |                         |                                                    |  |
|---------------|---------------|-------------|---------------|-----------------------|------------------------|-------------------------|----------------------------------------------------|--|
|               | RESULTS FOR   | R 2019-2020 |               | RESULTS FOR 2019-2020 |                        |                         |                                                    |  |
| QUARTER       | NEW CLUB GOAL | NEW CLUBS   | DROPPED CLUBS | QUARTER               | BER GROWTH NET<br>GOAL | MEMBER GROWTH<br>ACTUAL | DROPPED<br>MEMBERS ACTUAL<br>(including transfers) |  |
| JULY/AUG/SEPT | 0             | 0           | 4             | JULY/AUG/SEPT         | 225                    | 61                      | 168                                                |  |
| OCT/NOV/DEC   | 9             | 2           | 6             | OCT/NOV/DEC           | 411                    | 169                     | 328                                                |  |
| JAN/FEB/MAR   | 15            | 2           | 2             | JAN/FEB/MAR           | 696                    | 256                     | 46                                                 |  |
| APR/MAY/JUNE  | 12            | 0           | 0             | APR/MAY/JUNE          | 525                    | 0                       | 0                                                  |  |