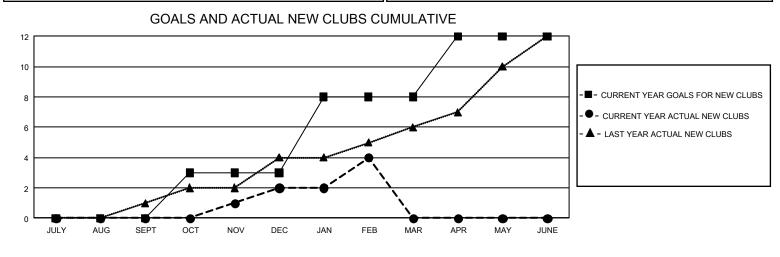

## LOCATION: TURKEY

GMT: OPEN

GMT CA 4

| Clubs         |               |             |               | Members               |                        |                         |                                                    |  |
|---------------|---------------|-------------|---------------|-----------------------|------------------------|-------------------------|----------------------------------------------------|--|
|               | RESULTS FOR   | R 2019-2020 |               | RESULTS FOR 2019-2020 |                        |                         |                                                    |  |
| QUARTER       | NEW CLUB GOAL | NEW CLUBS   | DROPPED CLUBS | QUARTER               | BER GROWTH NET<br>GOAL | MEMBER GROWTH<br>ACTUAL | DROPPED<br>MEMBERS ACTUAL<br>(including transfers) |  |
| JULY/AUG/SEPT | 0             | 0           | 4             | JULY/AUG/SEPT         | 225                    | 61                      | 168                                                |  |
| OCT/NOV/DEC   | 9             | 2           | 6             | OCT/NOV/DEC           | 411                    | 169                     | 328                                                |  |
| JAN/FEB/MAR   | 15            | 2           | 2             | JAN/FEB/MAR           | 696                    | 256                     | 46                                                 |  |
| APR/MAY/JUNE  | 12            | 0           | 0             | APR/MAY/JUNE          | 525                    | 0                       | 0                                                  |  |